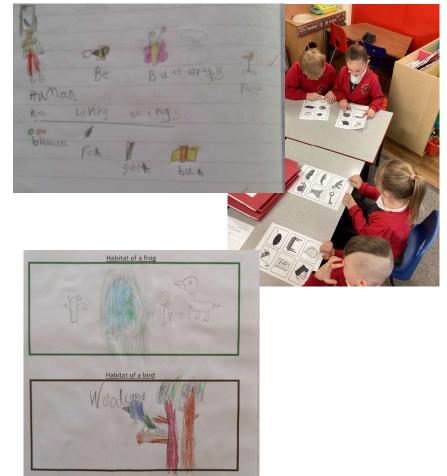

### New Life/Habitats Year 2

| RADIN the defended between Living anthings and                 |
|----------------------------------------------------------------|
| multiple + hings                                               |
|                                                                |
|                                                                |
|                                                                |
|                                                                |
| 712112                                                         |
| 1 I+ Call breats.                                              |
| 1 I+ Car breats.<br>2 Itean Wars and Pound.<br>3 Itean defice. |
|                                                                |
| and the second second second                                   |
|                                                                |
|                                                                |
| C-10                                                           |
| 11-con pot broets                                              |
| 21+CAN DOF BERREL<br>21+CAN DOF MODE                           |
| LITERA DOT MOON<br>3. Iter pot slines                          |
| and the                                                        |
|                                                                |
| - I riving                                                     |
| 2 It cal mady                                                  |
| Bitcal & Leath Sc                                              |
|                                                                |