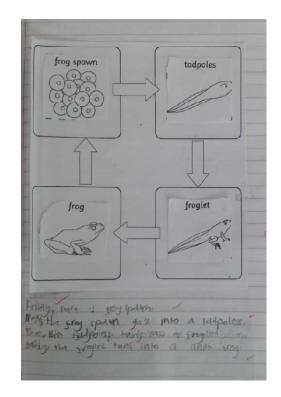

### New Life/Habitats Year 2

| RADIN the defended between Living anthings and                 |
|----------------------------------------------------------------|
| multiple + hings                                               |
|                                                                |
|                                                                |
|                                                                |
|                                                                |
| 712112                                                         |
| 1 I+ Call breats.                                              |
| 1 I+ Car breats.<br>2 Itean Wars and Pound.<br>3 Itean defice. |
|                                                                |
| and the second second second                                   |
|                                                                |
|                                                                |
| C-10                                                           |
| 11-con pot broets                                              |
| 21+CAN DOF BERREL<br>21+CAN DOF MODE                           |
| LITERA DOT MOON<br>3. Iter pot slines                          |
| and the                                                        |
|                                                                |
| - I riving                                                     |
| 2 It cal mady                                                  |
| Bitcal & Leath Sc                                              |
|                                                                |