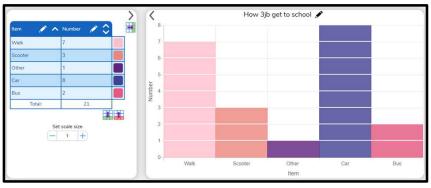

Sequence



If / Else









Crumble

Program

Physical Computing in UKS2



Circuit



#### Sort Data Criteria

#### Believe, achieve and grow together in Christ.

This quiz is a resource for the Computing Scheme of Work Unit 1.2

## Sorting and Graphing in KS1



# Cell Data Field

## Graphing in LKS2

I can do everything through Christ who gives me strength.

#### Believe, achieve and grow together in Christ.









53

pizza sandwiol

burger chips

nuggets pasta hasic crisps

deluxe crisp: popcorn fruit salad

cup cake

=SUM(F55:F69)

£1.15 £0.30 £2.00

£0.50 £1.00

€0.10

€0.30

333.89

## Graphing in UKS2

Formulae

Average

Charts

### Online Safety KS2

Digital Footprint

PEGI

Screen Time

Password







Online Safety
Performance
by 'Altru.'

Safer Internet
Day

Privacy Settings





Online Bullying

#### Apple Store Field Trip

Swift Playgrounds







I can do everything through Christ who gives me strength.

Coding