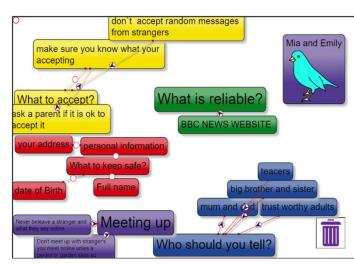

### Online Safety KS2

Digital Footprint

PEGI

Screen Time

Password

Online Safety
Performance
by 'Altru.'

Safer Internet
Day

Privacy Settings

Online Bullying