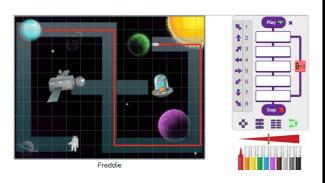

Sequence



If / Else









Crumble

Program

Physical Computing in UKS2



Circuit



#### Sort Data Criteria

#### Believe, achieve and grow together in Christ.

This quiz is a resource for the Computing Scheme of Work Unit 1.2

## Sorting and Graphing in KS1



# Cell Data Field

## Graphing in LKS2

I can do everything through Christ who gives me strength.

#### Believe, achieve and grow together in Christ.









53

pizza sandwiol

burger chips

nuggets pasta hasic crisps

deluxe crisp: popcorn fruit salad

cup cake

=SUM(F55:F69)

£1.15 £0.30 £2.00

£0.50 £1.00

€0.10

€0.30

333.89

## Graphing in UKS2

Formulae

Average

Charts

### Online Safety KS2

Digital Footprint

PEGI

Screen Time

Password







Online Safety
Performance
by 'Altru.'

Safer Internet