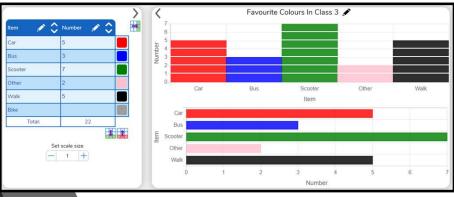

Sequence



If / Else









Crumble

Program

Physical Computing in UKS2



Circuit



#### Sort Data Criteria

#### Believe, achieve and grow together in Christ.

This quiz is a resource for the Computing Scheme of Work Unit 1.2

## Sorting and Graphing in KS1



# Cell Data Field

## Graphing in LKS2

I can do everything through Christ who gives me strength.

#### Believe, achieve and grow together in Christ.









53

pizza sandwiol

burger chips

nuggets pasta hasic crisps

deluxe crisp: popcorn fruit salad

cup cake

=SUM(F55:F69)

£1.15 £0.30 £2.00

£0.50 £1.00

€0.10

€0.30

333.89

## Graphing in UKS2

Formulae

Average

Charts

### Online Safety KS2

Digital Footprint

PEGI

Screen Time

Password







Online Safety
Performance
by 'Altru.'

Safer Internet
Day

Privacy Settings





Online Bullying

#### Apple Store Field Trip

Swift Playgrounds







I can do everything through Christ who gives me strength.

Coding