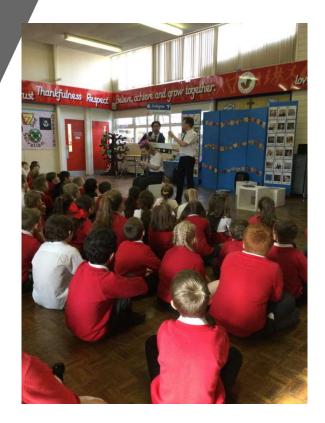

#### Apple Store Field Trip

Swift Playgrounds

I can do everything through Christ who gives me strength.

Coding