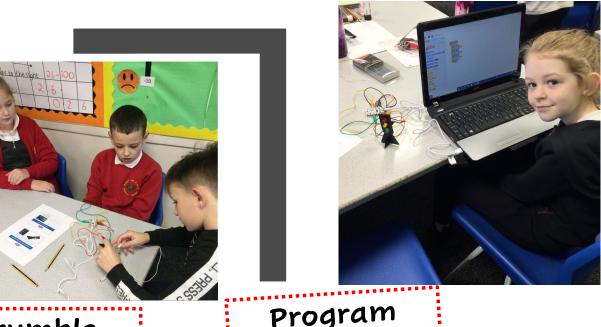

Sequence



If / Else









Crumble

Program

Physical Computing in UKS2



Circuit



#### Sort Data Criteria

#### Believe, achieve and grow together in Christ.

This quiz is a resource for the Computing Scheme of Work Unit 1.2

## Sorting and Graphing in KS1



# Cell Data Field

## Graphing in LKS2

I can do everything through Christ who gives me strength.

#### Believe, achieve and grow together in Christ.









53

pizza sandwiol

burger chips

nuggets pasta hasic crisps

deluxe crisp: popcorn fruit salad

cup cake

=SUM(F55:F69)

£1.15 £0.30 £2.00

£0.50 £1.00

€0.10

€0.30

333.89

## Graphing in UKS2

Formulae

Average

Charts

### Online Safety KS2

Digital Footprint

PEGI

Screen Time

Password







Online Safety
Performance
by 'Altru.'

Safer Internet
Day

Privacy Settings





Online Bullying

#