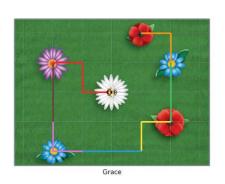

Sequence



If / Else









Crumble

Program

Physical Computing in UKS2



Circuit



#### Sort Data Criteria

#### Believe, achieve and grow together in Christ.

This quiz is a resource for the Computing Scheme of Work Unit 1.2

## Sorting and Graphing in KS1



# Cell Data Field

## Graphing in LKS2

I can do everything through Christ who gives me strength.

#### Believe, achieve and grow together in Christ.









53

pizza sandwiol

burger chips

nuggets pasta hasic crisps

deluxe crisp: popcorn fruit salad

cup cake

=SUM(F55:F69)

£1.15 £0.30 £2.00

£0.50 £1.00

€0.10

€0.30

333.89

## Graphing in UKS2

Formulae

Average

Charts

### Online Safety KS2

Digital Footprint

PEGI

Screen Time

Password







Online Safety
Performance
by 'Altru.'

Safer Internet
Day

Pri