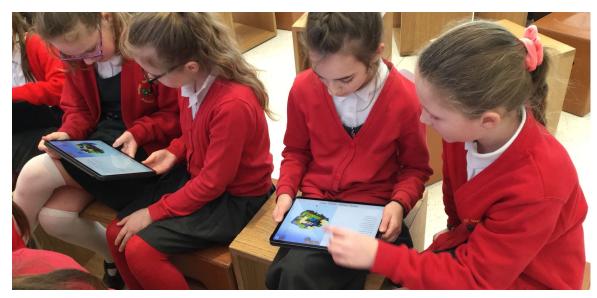

#### Apple Store Field Trip

Swift Playgrounds

I can do everything through Christ who gives me strength.

Coding