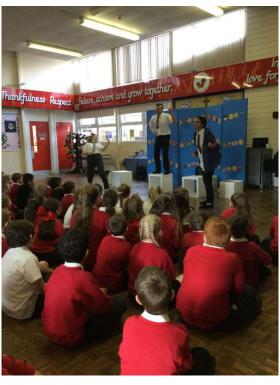

#### Apple Store Field Trip

Swift Playgrounds

I can do everything through Christ who gives me strength.

Coding