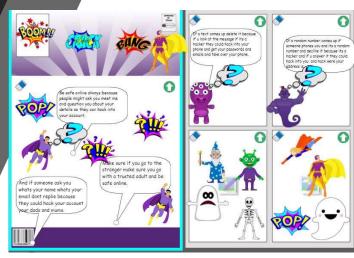

### Online Safety KS2

Digital Footprint

PEGI

Screen Time

Password

Online Safety
Performance
by 'Altru.'

Safer Internet
Day

Privacy Settings