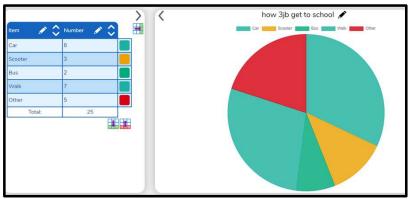

Sequence



If / Else









Crumble

Program

Physical Computing in UKS2



Circuit



#### Sort Data Criteria

#### Believe, achieve and grow together in Christ.

This quiz is a resource for the Computing Scheme of Work Unit 1.2

## Sorting and Graphing in KS1



# Cell Data Field

## Graphing in LKS2

I can do everything through Christ who gives me strength.

#### Believe, achieve and grow together in Christ.









53

pizza sandwiol

burger chips

nuggets pasta hasic crisps

deluxe crisp: popcorn fruit salad

cup cake

=SUM(F55:F69)

£1.15 £0.30 £2.00

£0.50 £1.00

€0.10

€0.30

333.89

## Graphing in UKS2

Formulae

Average

Charts

### Online Safety KS2

Digital Footprint

PEGI

Screen Time

Password







Online Safety
Performance
by 'Altru.'

Safer Internet
Day

Privacy Settings





Online Bullying

#### Apple Store Field Trip

Swift Playgrounds







I can do everything through Christ who gives me strength.

Coding