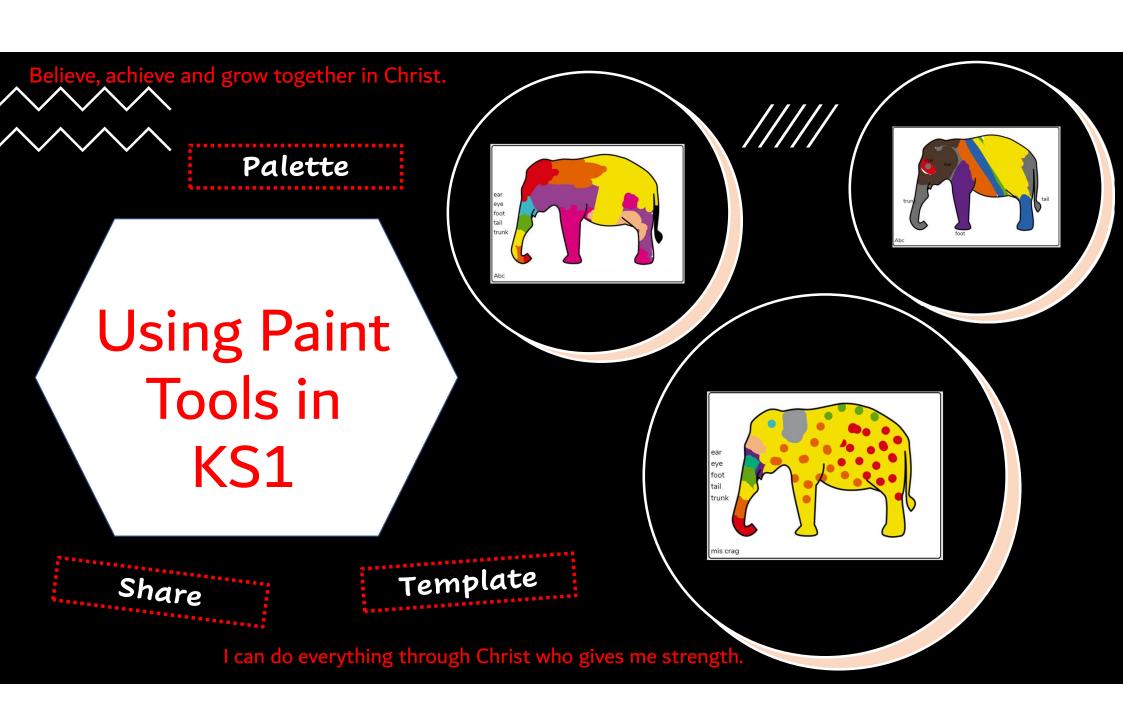

ogether in Christ.

This quiz is a resource for the Computing Scheme of Work Unit 1.2

## Sorting and Graphing in KS1



# Cell Data Field

## Graphing in LKS2

I can do everything through Christ who gives me strength.

#### Believe, achieve and grow together in Christ.









53

pizza sandwiol

burger chips

nuggets pasta hasic crisps

deluxe crisp: popcorn fruit salad

cup cake

=SUM(F55:F69)

£1.15 £0.30 £2.00

£0.50 £1.00

€0.10

€0.30

333.89

## Graphing in UKS2

Formulae

Average

Charts

### Online Safety KS2

Digital Footprint

PEGI

Screen Time

Password







Online Safety
Performance
by 'Altru.'

Safer Internet
Day

Privacy Settings





Online Bullying

#### Apple Store Field Trip

Swift Playgrounds







I can do everything through Christ who gives me strength.

Coding