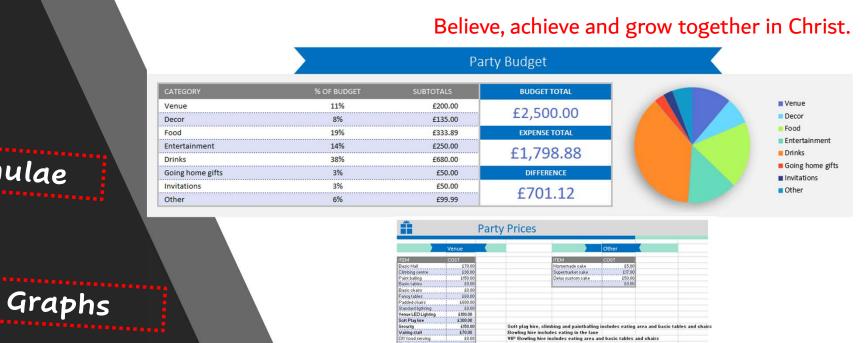

Sequence



If / Else









Crumble

Program

Physical Computing in UKS2



Circuit



#### Sort Data Criteria

#### Believe, achieve and grow together in Christ.

This quiz is a resource for the Computing Scheme of Work Unit 1.2

## Sorting and Graphing in KS1



# Cell Data Field

## Graphing in LKS2

I can do everything through Christ who gives me strength.

#### Believe, achieve and grow together in Christ.









53

pizza sandwiol

burger chips

nuggets pasta hasic crisps

deluxe crisp: popcorn fruit salad

cup cake

=SUM(F55:F69)

£1.15 £0.30 £2.00

£0.50 £1.00

€0.10

€0.30

333.89

## Graphing in UKS2

Formulae

Average

Charts

### Online Safety KS2

Digital Footprint

PEGI

Screen Time

Password







Online Safety
Performance
by 'Altru.'

Safer Internet
Day

Privacy Settings





Online Bullying

#### Apple Store Field Trip

Swift Playgrounds







I can do everything through Christ who gives me strength.

Coding