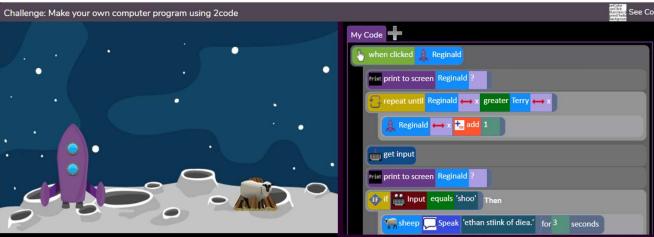

Sequence



If / Else









Crumble

Program

Physical Computing in UKS2



Circuit



#### Sort Data Criteria

#### Believe, achieve and grow together in Christ.

This quiz is a resource for the Computing Scheme of Work Unit 1.2

## Sorting and Graphing in KS1



# Cell Data Field

## Graphing in LKS2

I can do everything through Christ who gives me strength.

#### Believe, achieve and grow together in Christ.









53

pizza sandwiol

burger chips

nuggets pasta hasic crisps

deluxe crisp: popcorn fruit salad

cup cake

=SUM(F55:F69)

£1.15 £0.30 £2.00

£0.50 £1.00

€0.10

€0.30

333.89

## Graphing in UKS2

Formulae

Average

Charts

### Online Safety KS2

Digital Footprint

PEGI

Screen Time

Password







Online Safety
Performance
by 'Altru.'

Safer Internet
Day

Privacy Settings





Online Bullyin